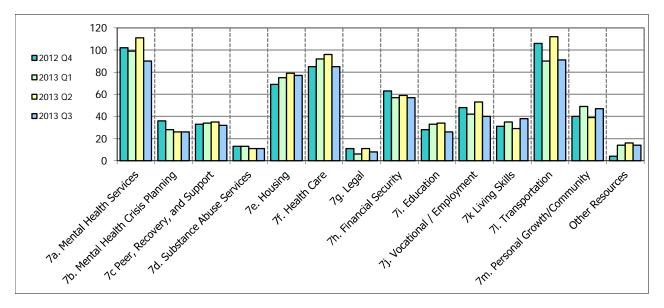

#### Statewide Report of Unmet Resource Needs for Fiscal Year 2013 Q3

**Graph 1: Number of Unmet Resource Needs by Category over four Quarters** 

**Table 3: Total Number of Unmet Resource Needs Reported** 

| Reported Unmet Resource Needs     | 2012 Q4 | 2013 Q1 | 2013 Q2 | 2013 Q3 |
|-----------------------------------|---------|---------|---------|---------|
| 7a. Mental Health Services        | 966     | 1,042   | 998     | 897     |
| 7b. Mental Health Crisis Planning | 235     | 210     | 214     | 192     |
| 7c Peer, Recovery, and Support    | 328     | 334     | 355     | 305     |
| 7d. Substance Abuse Services      | 102     | 103     | 113     | 86      |
| 7e. Housing                       | 955     | 970     | 1,000   | 914     |
| 7f. Health Care                   | 1,154   | 1,203   | 1,227   | 1,059   |
| 7g. Legal                         | 144     | 144     | 167     | 144     |
| 7h. Financial Security            | 633     | 640     | 625     | 574     |
| 7i. Education                     | 340     | 346     | 330     | 319     |
| 7j. Vocational / Employment       | 442     | 450     | 457     | 410     |
| 7k Living Skills                  | 304     | 319     | 312     | 310     |
| 7I. Transportation                | 697     | 681     | 721     | 641     |
| 7m. Personal Growth/Community     | 441     | 464     | 502     | 471     |
| Other Resources                   | 117     | 140     | 154     | 144     |
| Total Statewide Unmet Needs       | 2,566   | 2,595   | 2,642   | 2,463   |