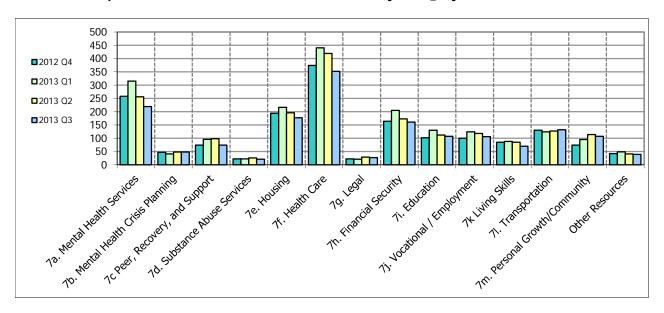

**Graph 1: Number of Unmet Resource Needs by Category over four Quarters** 

**Table 2: Total Number of Unmet Resource Needs Reported** 

| Reported Unmet Resource Needs     | 2012 Q4 | 2013 Q1 | 2013 Q2 | 2013 Q3 |
|-----------------------------------|---------|---------|---------|---------|
| 7a. Mental Health Services        | 177     | 177     | 172     | 137     |
| 7b. Mental Health Crisis Planning | 31      | 27      | 24      | 16      |
| 7c Peer, Recovery, and Support    | 53      | 57      | 52      | 44      |
| 7d. Substance Abuse Services      | 28      | 27      | 22      | 17      |
| 7e. Housing                       | 196     | 194     | 193     | 165     |
| 7f. Health Care                   | 184     | 179     | 187     | 135     |
| 7g. Legal                         | 71      | 75      | 80      | 68      |
| 7h. Financial Security            | 105     | 89      | 83      | 67      |
| 7i. Education                     | 70      | 63      | 62      | 52      |
| 7j. Vocational / Employment       | 91      | 77      | 70      | 59      |
| 7k Living Skills                  | 57      | 62      | 53      | 43      |
| 71. Transportation                | 123     | 124     | 121     | 106     |
| 7m. Personal Growth/Community     | 109     | 120     | 120     | 88      |
| Other Resources                   | 24      | 25      | 22      | 20      |
| Total CSN 2 Unmet Needs           | 1,319   | 1,296   | 1,261   | 1,017   |