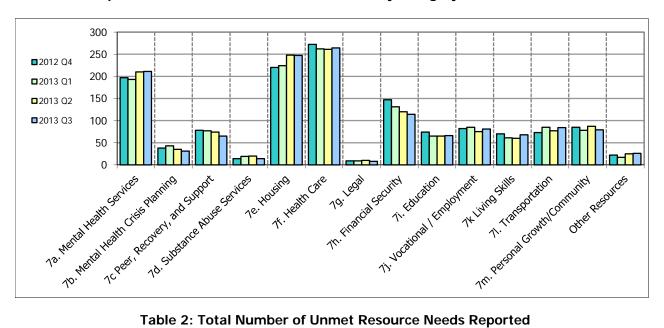

**Graph 1: Number of Unmet Resource Needs by Category over four Quarters** 

**Table 2: Total Number of Unmet Resource Needs Reported** 

| Donartad Unmat Dagguras Noods     | 2012 04 | 2012 01 | 2012 02 | 2012 02 |
|-----------------------------------|---------|---------|---------|---------|
| Reported Unmet Resource Needs     | 2012 Q4 | 2013 Q1 | 2013 Q2 | 2013 Q3 |
| 7a. Mental Health Services        | 97      | 99      | 124     | 126     |
| 7b. Mental Health Crisis Planning | 40      | 29      | 34      | 39      |
| 7c Peer, Recovery, and Support    | 28      | 20      | 28      | 30      |
| 7d. Substance Abuse Services      | 12      | 11      | 13      | 15      |
| 7e. Housing                       | 122     | 122     | 132     | 112     |
| 7f. Health Care                   | 100     | 103     | 103     | 98      |
| 7g. Legal                         | 5       | 5       | 10      | 10      |
| 7h. Financial Security            | 58      | 53      | 65      | 79      |
| 7i. Education                     | 28      | 29      | 29      | 33      |
| 7j. Vocational / Employment       | 55      | 57      | 65      | 54      |
| 7k Living Skills                  | 27      | 27      | 36      | 39      |
| 71. Transportation                | 136     | 119     | 127     | 121     |
| 7m. Personal Growth/Community     | 44      | 37      | 41      | 34      |
| Other Resources                   | 3       | 7       | 8       | 10      |
| Total CSN 3 Unmet Needs           | 755     | 718     | 815     | 800     |