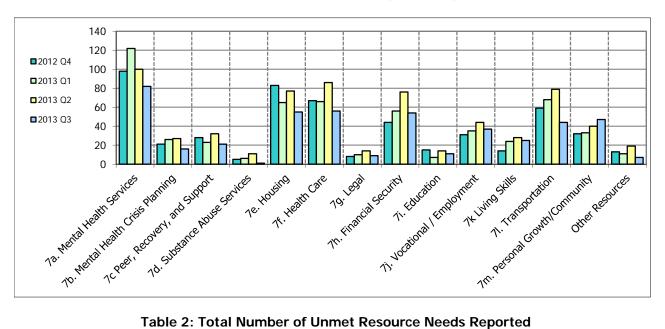

**Graph 1: Number of Unmet Resource Needs by Category over four Quarters** 

**Table 2: Total Number of Unmet Resource Needs Reported** 

| Reported Unmet Resource Needs     | 2012 Q4 | 2013 Q1 | 2013 Q2 | 2013 Q3 |
|-----------------------------------|---------|---------|---------|---------|
| 7a. Mental Health Services        | 26      | 30      | 22      | 36      |
| 7b. Mental Health Crisis Planning | 11      | 11      | 13      | 11      |
| 7c Peer, Recovery, and Support    | 22      | 21      | 29      | 27      |
| 7d. Substance Abuse Services      | 4       | 4       | 6       | 4       |
| 7e. Housing                       | 31      | 36      | 37      | 42      |
| 7f. Health Care                   | 26      | 32      | 36      | 30      |
| 7g. Legal                         | 6       | 10      | 9       | 9       |
| 7h. Financial Security            | 21      | 26      | 24      | 22      |
| 7i. Education                     | 15      | 13      | 9       | 13      |
| 7j. Vocational / Employment       | 12      | 18      | 14      | 20      |
| 7k Living Skills                  | 6       | 8       | 9       | 12      |
| 71. Transportation                | 43      | 44      | 45      | 40      |
| 7m. Personal Growth/Community     | 33      | 34      | 45      | 50      |
| Other Resources                   | 4       | 8       | 12      | 17      |
| Total CSN 1 Unmet Needs           | 260     | 295     | 310     | 333     |