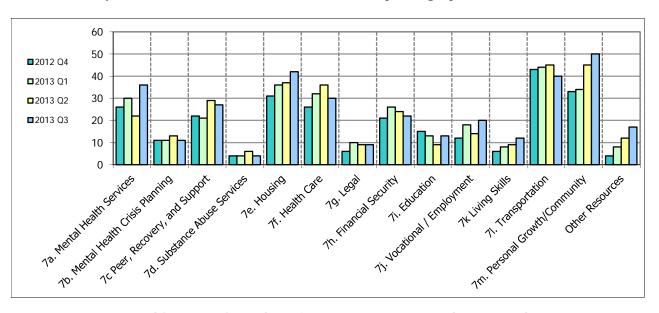

**Graph 1: Number of Unmet Resource Needs by Category over four Quarters** 

**Table 2: Total Number of Unmet Resource Needs Reported** 

| Reported Unmet Resource Needs     | 2012 Q4 | 2013 Q1 | 2013 Q2 | 2013 Q3 |
|-----------------------------------|---------|---------|---------|---------|
| 7a. Mental Health Services        | 26      | 30      | 22      | 36      |
| 7b. Mental Health Crisis Planning | 11      | 11      | 13      | 11      |
| 7c Peer, Recovery, and Support    | 22      | 21      | 29      | 27      |
| 7d. Substance Abuse Services      | 4       | 4       | 6       | 4       |
| 7e. Housing                       | 31      | 36      | 37      | 42      |
| 7f. Health Care                   | 26      | 32      | 36      | 30      |
| 7g. Legal                         | 6       | 10      | 9       | 9       |
| 7h. Financial Security            | 21      | 26      | 24      | 22      |
| 7i. Education                     | 15      | 13      | 9       | 13      |
| 7j. Vocational / Employment       | 12      | 18      | 14      | 20      |
| 7k Living Skills                  | 6       | 8       | 9       | 12      |
| 71. Transportation                | 43      | 44      | 45      | 40      |
| 7m. Personal Growth/Community     | 33      | 34      | 45      | 50      |
| Other Resources                   | 4       | 8       | 12      | 17      |
| Total CSN 1 Unmet Needs           | 260     | 295     | 310     | 333     |