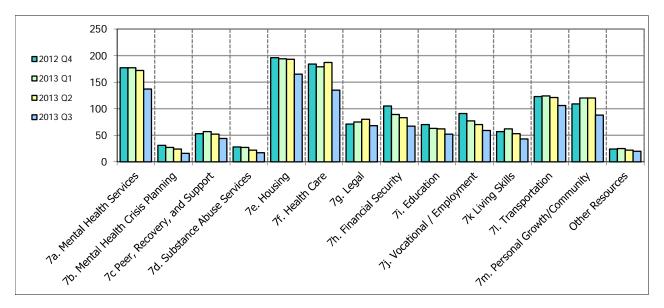

**Graph 1: Number of Unmet Resource Needs by Category over four Quarters** 

**Table 2: Total Number of Unmet Resource Needs Reported** 

| Reported Unmet Resource Needs     | 2012 Q4 | 2013 Q1 | 2013 Q2 | 2013 Q3 |
|-----------------------------------|---------|---------|---------|---------|
| 7a. Mental Health Services        | 177     | 177     | 172     | 137     |
| 7b. Mental Health Crisis Planning | 31      | 27      | 24      | 16      |
| 7c Peer, Recovery, and Support    | 53      | 57      | 52      | 44      |
| 7d. Substance Abuse Services      | 28      | 27      | 22      | 17      |
| 7e. Housing                       | 196     | 194     | 193     | 165     |
| 7f. Health Care                   | 184     | 179     | 187     | 135     |
| 7g. Legal                         | 71      | 75      | 80      | 68      |
| 7h. Financial Security            | 105     | 89      | 83      | 67      |
| 7i. Education                     | 70      | 63      | 62      | 52      |
| 7j. Vocational / Employment       | 91      | 77      | 70      | 59      |
| 7k Living Skills                  | 57      | 62      | 53      | 43      |
| 71. Transportation                | 123     | 124     | 121     | 106     |
| 7m. Personal Growth/Community     | 109     | 120     | 120     | 88      |
| Other Resources                   | 24      | 25      | 22      | 20      |
| Total CSN 2 Unmet Needs           | 1,319   | 1,296   | 1,261   | 1,017   |