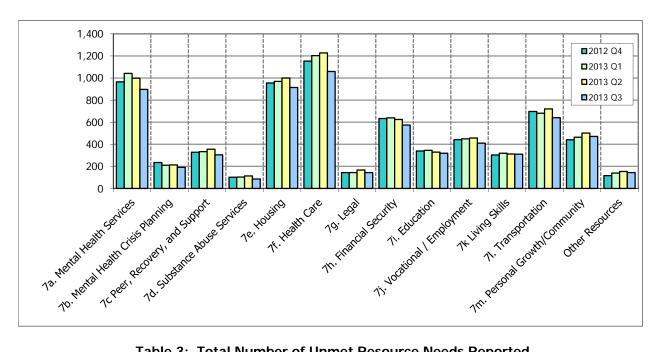

#### Statewide Report of Unmet Resource Needs for Fiscal Year 2013 Q3

**Graph 1: Number of Unmet Resource Needs by Category over four Quarters** 

**Table 3: Total Number of Unmet Resource Needs Reported** 

| Reported Unmet Resource Needs     | 2012 Q4 | 2013 Q1 | 2013 Q2 | 2013 Q3 |
|-----------------------------------|---------|---------|---------|---------|
| 7a. Mental Health Services        | 966     | 1,042   | 998     | 897     |
| 7b. Mental Health Crisis Planning | 235     | 210     | 214     | 192     |
| 7c Peer, Recovery, and Support    | 328     | 334     | 355     | 305     |
| 7d. Substance Abuse Services      | 102     | 103     | 113     | 86      |
| 7e. Housing                       | 955     | 970     | 1,000   | 914     |
| 7f. Health Care                   | 1,154   | 1,203   | 1,227   | 1,059   |
| 7g. Legal                         | 144     | 144     | 167     | 144     |
| 7h. Financial Security            | 633     | 640     | 625     | 574     |
| 7i. Education                     | 340     | 346     | 330     | 319     |
| 7j. Vocational / Employment       | 442     | 450     | 457     | 410     |
| 7k Living Skills                  | 304     | 319     | 312     | 310     |
| 7I. Transportation                | 697     | 681     | 721     | 641     |
| 7m. Personal Growth/Community     | 441     | 464     | 502     | 471     |
| Other Resources                   | 117     | 140     | 154     | 144     |
| Total Statewide Unmet Needs       | 2,566   | 2,595   | 2,642   | 2,463   |