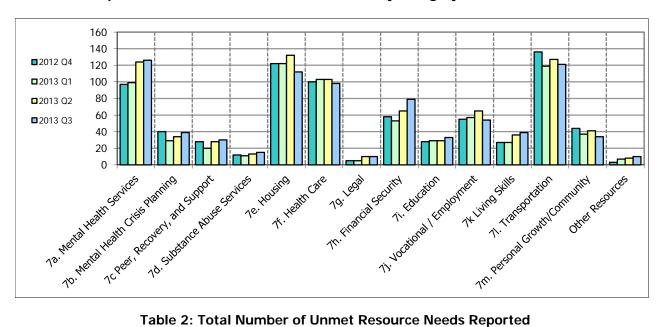

**Graph 1: Number of Unmet Resource Needs by Category over four Quarters** 

**Table 2: Total Number of Unmet Resource Needs Reported** 

| Donartad Unmat Dagguras Noods     | 2012 04 | 2012 01 | 2012 02 | 2012 02 |
|-----------------------------------|---------|---------|---------|---------|
| Reported Unmet Resource Needs     | 2012 Q4 | 2013 Q1 | 2013 Q2 | 2013 Q3 |
| 7a. Mental Health Services        | 97      | 99      | 124     | 126     |
| 7b. Mental Health Crisis Planning | 40      | 29      | 34      | 39      |
| 7c Peer, Recovery, and Support    | 28      | 20      | 28      | 30      |
| 7d. Substance Abuse Services      | 12      | 11      | 13      | 15      |
| 7e. Housing                       | 122     | 122     | 132     | 112     |
| 7f. Health Care                   | 100     | 103     | 103     | 98      |
| 7g. Legal                         | 5       | 5       | 10      | 10      |
| 7h. Financial Security            | 58      | 53      | 65      | 79      |
| 7i. Education                     | 28      | 29      | 29      | 33      |
| 7j. Vocational / Employment       | 55      | 57      | 65      | 54      |
| 7k Living Skills                  | 27      | 27      | 36      | 39      |
| 71. Transportation                | 136     | 119     | 127     | 121     |
| 7m. Personal Growth/Community     | 44      | 37      | 41      | 34      |
| Other Resources                   | 3       | 7       | 8       | 10      |
| Total CSN 3 Unmet Needs           | 755     | 718     | 815     | 800     |